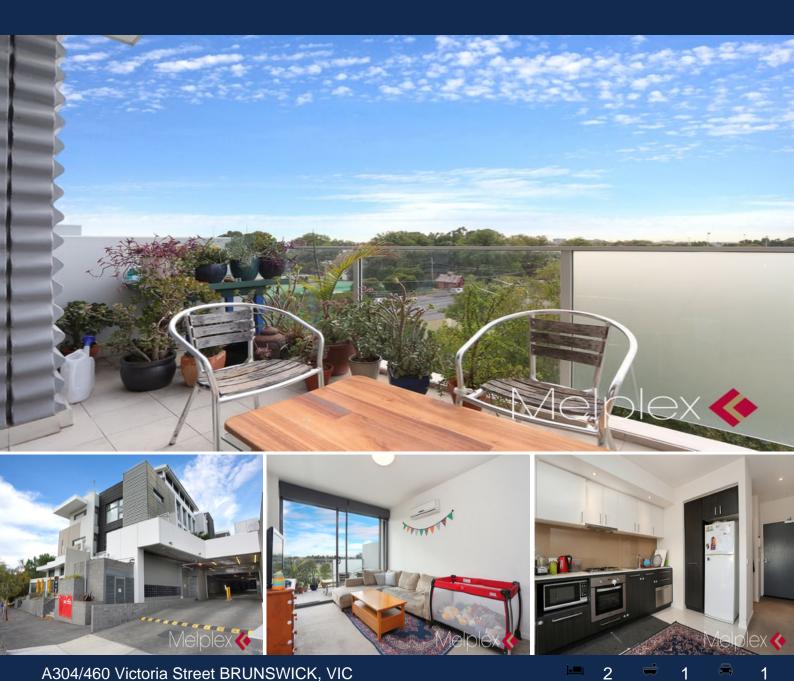

## Simply Beautiful with Absolute Park Views

Sitting on the top floor of the most sought after Building A in the Pearson & Victoria complex and right on the edge of Clifton Park, this lovely apartment will make you love it at the very first sight.

Beautifully presented well looked after by the tenants, this spacious apartment comprises approximately 81sqm of living area, including open living and meals, fully equipped kitchen with stainless steel appliances, stylish bathroom, two double bedrooms, both with BIRs, separate laundry and a generous-sized balcony with far-reaching Eastern views right over the Park..