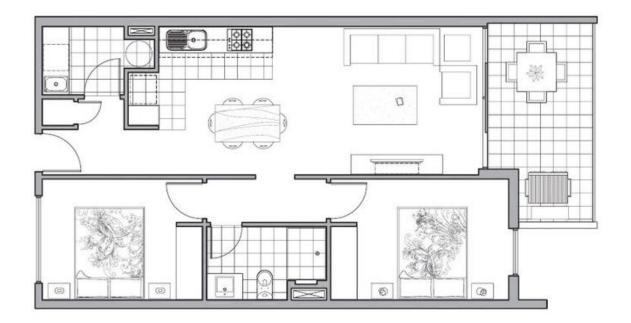

Beautifully presented well looked after by the tenants, this spacious apartment comprises approximately 81sqm of living area, including open living and meals, fully equipped kitchen with stainless steel appliances, stylish bathroom, two double bedrooms, both with BIRs, separate laundry and a generous-sized balcony with far-reaching Eastern views right over the Park..