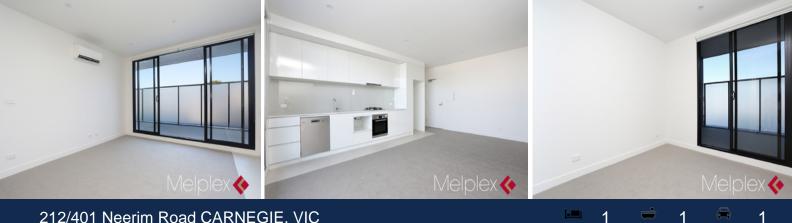

## 212/401 Neerim Road CARNEGIE, VIC

Apartment 212 comprises a total size of approx. 72 sqaure metres, including open plan living area and meals, Euro kitchen with top range stainless steel appliances, one large bedroom with BIRs, stylish bathroom with cupboard laundry, a massive outdoor fully closed terrace for private entertaining, and one secure basement parking on title.