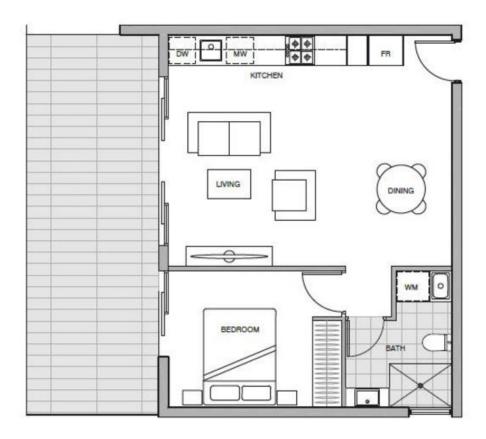

Apartment 212 comprises a total size of approx. 72 sqaure metres, including open plan living area and meals, Euro kitchen with top range stainless steel appliances, one large bedroom with BIRs, stylish bathroom with cupboard laundry, a massive outdoor fully closed terrace for private entertaining, and one secure basement parking on title.

A fantastic opportunity for either a first home owner or astute investors.

**Gerry Wang** 0402 414 065

| 0 0.5 1      | 2                  |
|--------------|--------------------|
| Total area   | 72.0m <sup>2</sup> |
| Balcony area | 22.0m <sup>2</sup> |
| Floor area   | 50.0m <sup>2</sup> |
| Carpark      | 1                  |
| Bathroom     | 1                  |
| Bedroom      | 1                  |