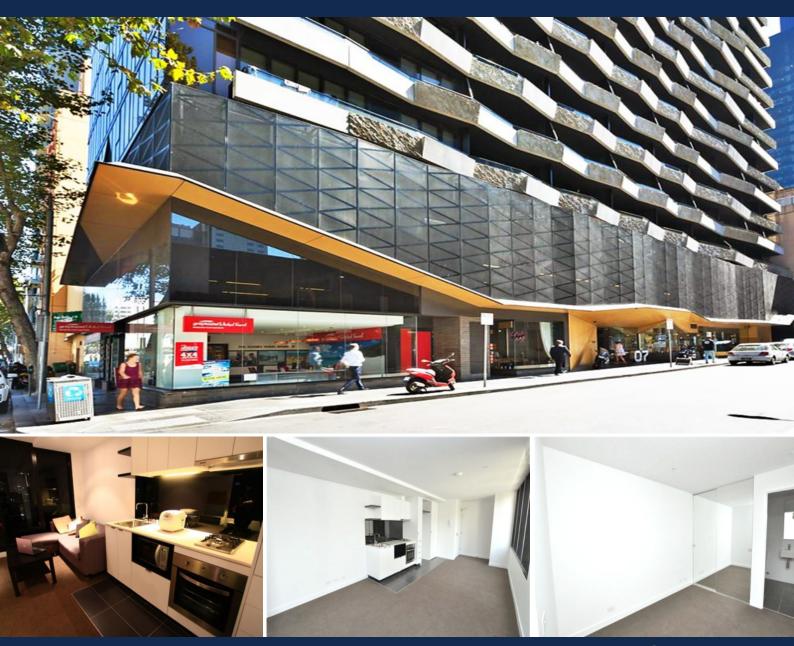

## 1601/7 Katherine Place MELBOURNE, VIC

## Wonderful opportunity for City Base or Smart Investment

Aura is conveniently located on the corner of Flinders St and Katherine Place, you will benefit from trams out the front and a location that is just footsteps away from all that the CBD has to offer. Flinders and Southern Cross Stations a short walk and you will land in all the best of Melbourne's sporting, Crown Complex and Melbourne's iconic laneways, buzzing bars, fashionable boutiques, top-rated caf?s and world-class restaurants, this is luxury living at its ultimate best

## Features:

- ? One extra large bedroom with mirrored BIR and opened windows
- ? Split system heating and cooling

Currently tenanted at \$1646 per calendar month makes an ideal investment and perfect suit