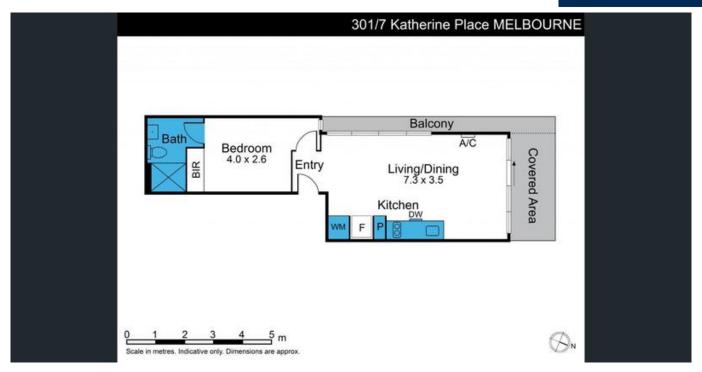

## Features:

- ? One extra large bedroom with mirrored BIR and opened windows
- ? Split system heating and cooling

Currently tenanted at \$1646 per calendar month makes an ideal investment and perfect suit