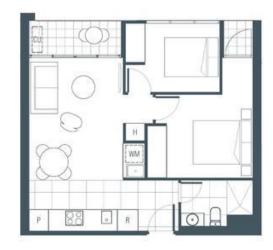

## FANTASTIC ST KILDA ROAD CITY PAD!

This luxurious apartment features 2 Bedrooms, 1 Bathroom, 1 Car space and storage cage. It is located near the Moubray Street - Stop 26 with light Trams to the CBD, South Melbourne markets, Albert Park, Botanical Gardens. The city's premier shopping, dining, entertainment, recreation and education precincts are only minutes away, while many of its finest coffee shops, eateries and boutiques, markets, parks, beaches and sports facilities are practically on your doorstep.

Some of its features include:

- o Two balcony
- o Miele electric oven and range hoods
- o Miele dishwasher
- o Corian Bench top
- o Tiled Flooring in the bathrooms

**Melplex Rentals** 