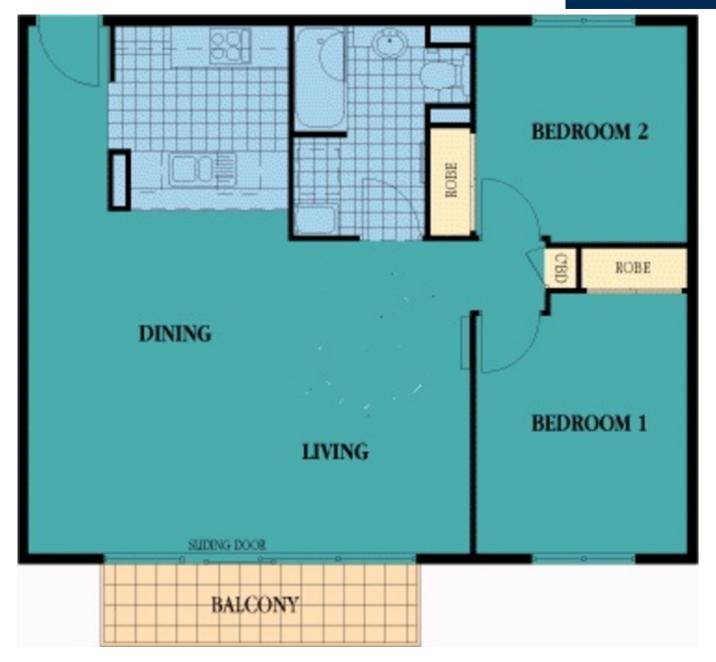

## CITY GATE ? FABULLOUS INNER CITY APARTMENT!

Just moments to the Carlton Gardens, Melbourne's theatre district, Lygon Street restaurants, Melbourne Central shops, QV shopping, and RMIT University, easy access to trams as well as Parliament Station. A fantastic low-rise boutique complex that has everything at your door step.

Other included appliances including: fridge, washer and dryer.

Also featuring resort style facilities including a tennis court and swimming pool, security entrance and car park, as well as a communal gardens.