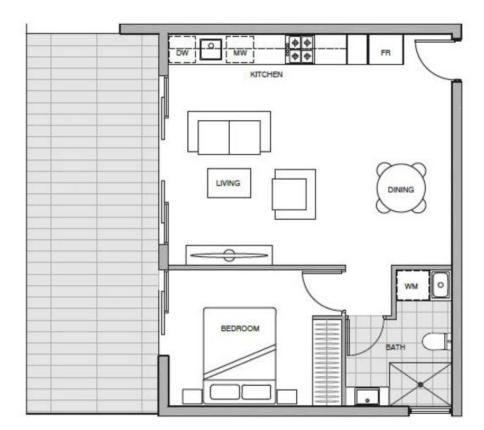

## **Gerry Wang**

0402 414 065

Bedroom 1 Bathroom 1 Carpark 1

Floor area 50.0m² Balcony area 22.0m²

Total area 72.0 m<sup>2</sup>

0 0.5 1 2 3m

[ î ]