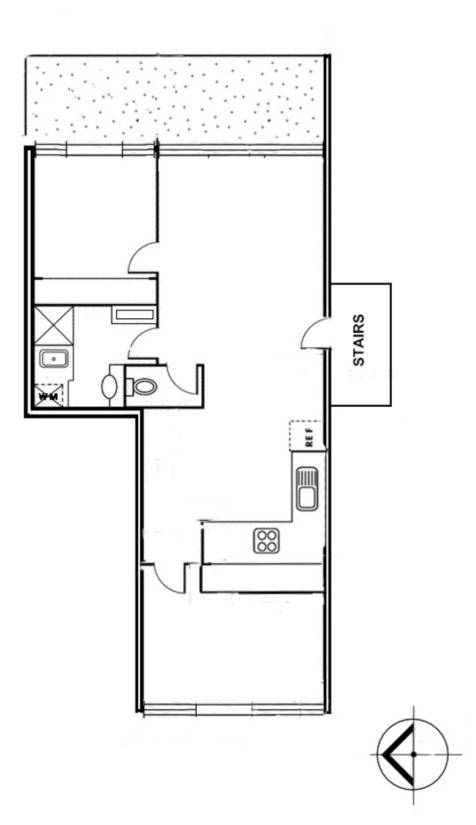

Close to cafes and supermarkets, with walking distance to RMIT, Brunswick Secondary College, Jewell Train Station and Sydney Road Trams, the location is second to none.

Features include:

- ? 2 generous double bedrooms with build in robes
- ? Stylish bathroom.

? Open plan living/dining

2

1