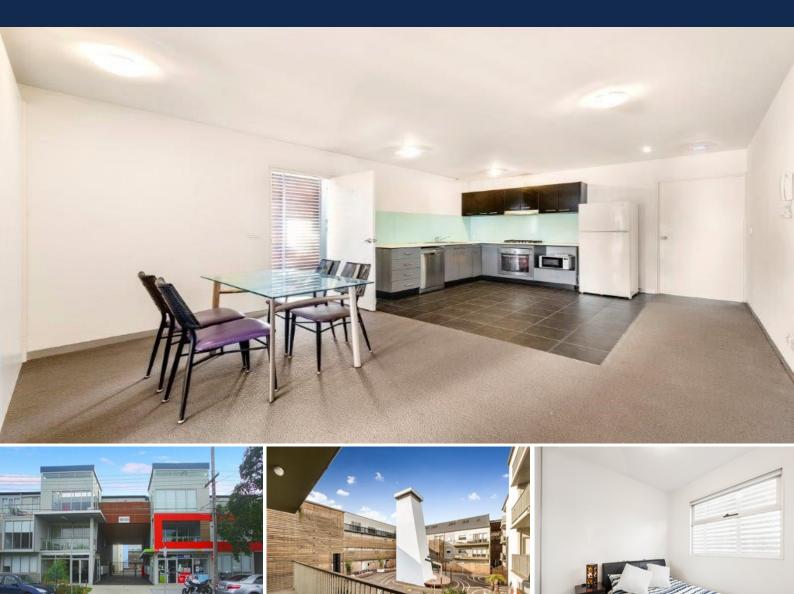

## SPACE AND STYLE IN THE HEART OF BRUNSWICK!

Conveniently located in the centre of Brunswick and only a few minutes' walk to train station, trams, Sydney Road precinct, shopping centres and RMIT, this light-filled apartment is the perfect balance of convenience, style and growth potential.

Close to cafes and supermarkets, with walking distance to RMIT, Brunswick Secondary College, Jewell Train Station and Sydney Road Trams, the location is second to none.

Features include:

- ? 2 generous double bedrooms with build in robes
- ? Stylish bathroom.

? Open plan living/dining

2

1