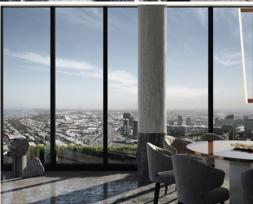

## Features:

- ? Gym
- ? Private dining with kitchen
- ? Lobby and root top area
- ? Concierge desk
- ? Outdoor BBQ and sun bathing area
- \*Note: images are only representation of the development and may not represent apartment o