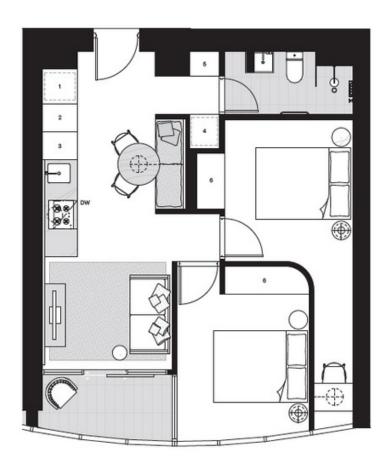

**Gerry Wang** 

0402 414 065

KEY 1 Fridge 2 Pantry / Microwave 3 Wall Oven 4 Laundry 5 Store 6 Wardrobe