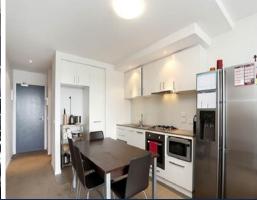

Bright and sunny large open plan living and kitchen areas, high quality bench tops, mini dishwasher, loads of cupboard space and large lounge suite, cooling/heating, secure on title car space, approx. 30 other visitor car spaces