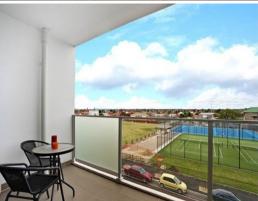

Bright and sunny large open plan living and kitchen areas, high quality bench tops, mini dishwasher, loads of cupboard space and large lounge suite, cooling/heating, secure on title car space, approx. 30 other visitor car spaces