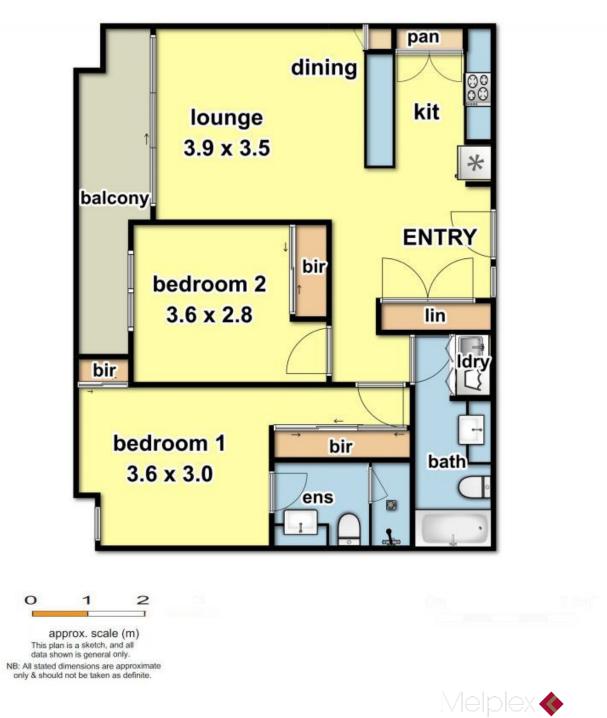

Positioned on the Ground Floor of this boutique development, this beautiful apartment has all the great features that you would want for a modern lifestyle.

Comprising:

- Spacious open plan living and dining
- Two double bedrooms both with built-in robes and master with ensuite
- Split system heating and cooling