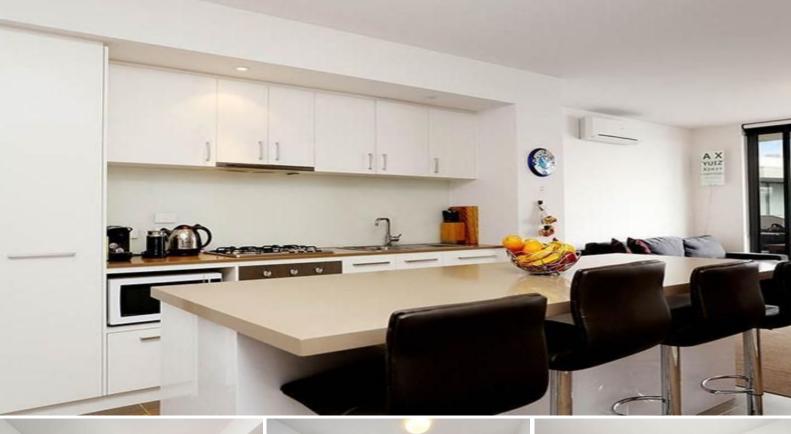

## Stylish and Spacious by the Park

Situated right in the heart of Brunswick and surrounded by all the sporting facilities.

Comprising open plan living and meals, Euro kitchen with all stainless steel appliances and massive island bench, two double bedrooms (both with BIRs), separate study or home office, stylish bathroom and cupboard laundry, added with great sized outdoor terrace for entertaining.

Full of natural light and great privacy, it also features reverse cycle air-conditioning, intercom system, low outgoings and one security car park plus lock up storage cage.

Melplex 🔶

**Melplex Real Estate** 