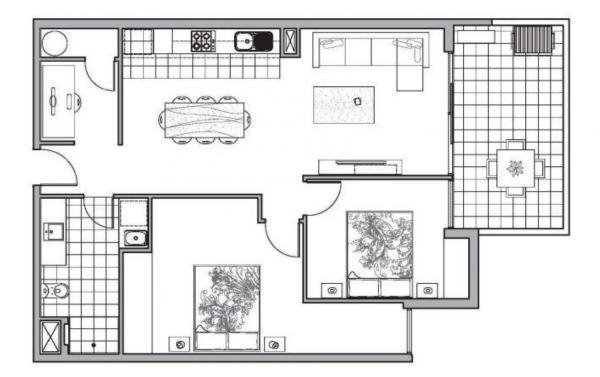

## Stylish and Spacious by the Park

Situated right in the heart of Brunswick and surrounded by all the sporting facilities.

Comprising open plan living and meals, Euro kitchen with all stainless steel appliances and massive island bench, two double bedrooms (both with BIRs), separate study or home office, stylish bathroom and cupboard laundry, added with great sized outdoor terrace for entertaining.