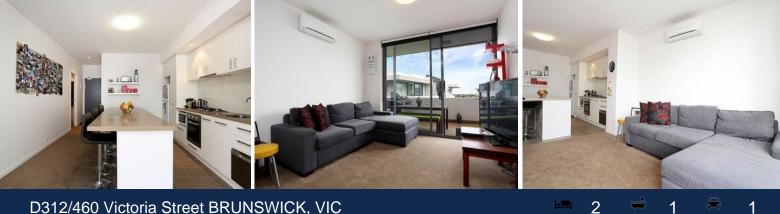

## D312/460 Victoria Street BRUNSWICK, VIC

## Stylish and Spacious by the Park

Situated right in the heart of Brunswick and surrounded by all the sporting facilities.

Comprising open plan living and meals, Euro kitchen with all stainless steel appliances and massive island bench, two double bedrooms (both with BIRs), separate study or home office, stylish bathroom and cupboard laundry, added with great sized outdoor terrace for entertaining.

Full of natural light and great privacy, it also features reverse cycle air-conditioning, intercom system, low outgoings and one security car park plus lock up storage cage.

Melplex 🔶

**Melplex Real Estate** 