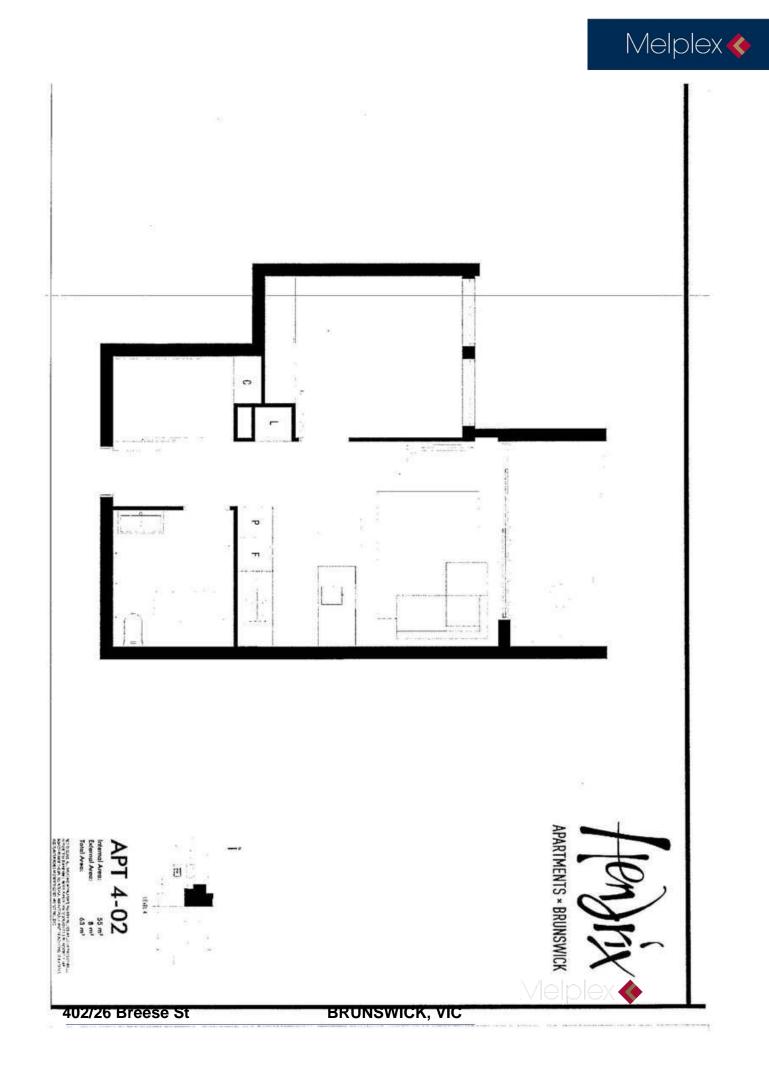

## 402/26 Breese St BRUNSWICK, VIC

## A Light Filled Gem

1 bedroom, 1 study, 1 bathroom and 1 car park.

Situated in the middle of the quiet Breese St in the heart of Brunswick and only steps away from the vibrant Sydney Rd shopping precinct, Hendrix is a small boutique residential development offering a desirable modern lifestyle.

Sitting on the 4th floor of this six level building, 402 is a lovely one bedroom plus separate study apartment with the sought-after Northern aspect.

Only minutes' walks to local shops, cafes and moments from Sydney Rd tramlines and a short stroll to Brunswick Train Station, this fabulous apartment will surely tick all your boxe