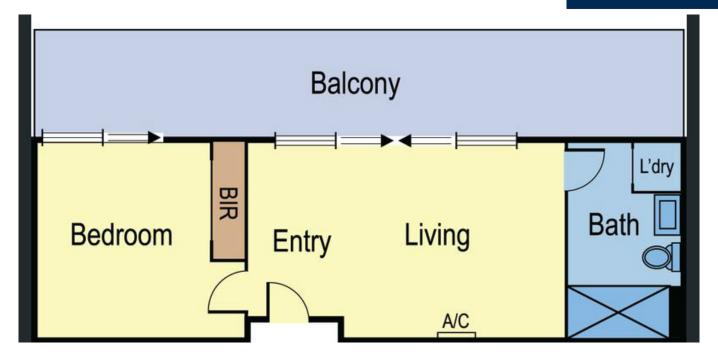

## 206/270 High Street PRAHRAN, VIC

## Brilliantly Designed Apartment with lifestyle and convenience!

Set in a contemporary boutique block - Coco Apartments in the leafy suburb of Prahran, this fabulous home is located within walking distance to Chapel Street, Coles & Woolworths supermarkets, cafes, restaurants, bars, schools, parks, gyms and other retail amenities. Residents have convenience access to public transport with tram, train and bus stop nearby.

## \*\*\*\* IMPORTANT! REGISTER TO INSPECT PROPERTIES \*\*\*\*

Please register your details and you will be informed of any updates, changes or cancellations for your property appointment.

Please note that we do not release keys.

DON'T MISS OUT.



**Melplex Real Estate**