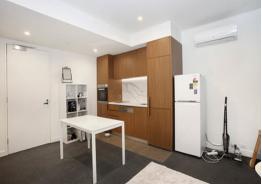

This stunning one bed one bath north facing apartments is on the third floor. It comprises: open plan living, a good size bedroom, fully equipped kitchen, stainless steel Euro appliances, separate laundry. Also features Mile appliance, full size dishwasher, split system air-conditioning, intercom systems.