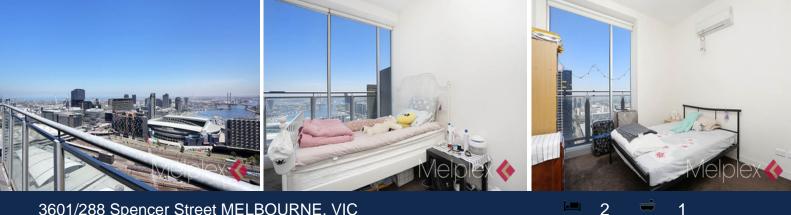

## 3601/288 Spencer Street MELBOURNE, VIC

## Magnificent Views from Corner Abode

This corner apartment is situated on the 36th floor with 270 degrees uninterrupted stunning views overlooking the CBD, Docklands and Port Philip Bay.

Full of natural light from all the floor to ceiling windows, the beautiful apartment comprises open plan living area and fully equipped Euro kitchen with stone benchtops, two double bedrooms, both with windows and BIRs, central bathroom with Euro laundry facilities, and the general wrap up balcony maximises the priceless stunning views across the best part of Melbourne.