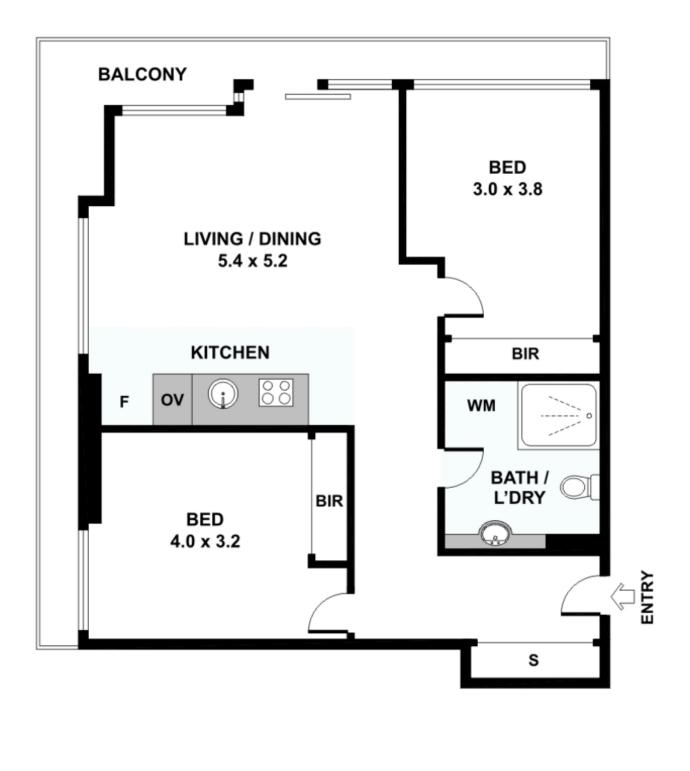

## Magnificent Views from Corner Abode

This corner apartment is situated on the 36th floor with 270 degrees uninterrupted stunning views overlooking the CBD, Docklands and Port Philip Bay.

Full of natural light from all the floor to ceiling windows, the beautiful apartment comprises open plan living area and fully equipped Euro kitchen with stone benchtops, two double bedrooms, both with windows and BIRs, central bathroom with Euro laundry facilities, and the general wrap up balcony maximises the priceless stunning views across the best part of Melbourne.

## 3601/288 Spencer Street, Melbourne

Please note: All stated dimensions are approximate only. Particulars given are for general information only and do not constitute any vepresentation or the part of information or agent. All stated dimensions are approximate only. Particulars given are for general information only and do not constitute any vepresentation or the part of information or agent. All stated dimensions are approximate only. Particulars given are for general information only and do not constitute any vepresentation or the part of information or agent. All stated dimensions are approximate only. Particulars given are for general information only and do not constitute any vepresentation or agent. All stated dimensions are approximate only. Particulars given are for general information only and do not constitute any vepresentation or agent.