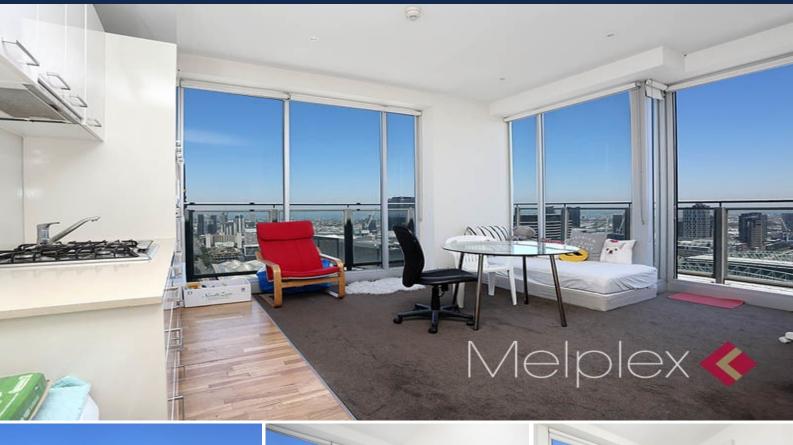

## Magnificent Views from Corner Abode

This corner apartment is situated on the 36th floor with 270 degrees uninterrupted stunning views overlooking the CBD, Docklands and Port Philip Bay.

Full of natural light from all the floor to ceiling windows, the beautiful apartment comprises open plan living area and fully equipped Euro kitchen with stone benchtops, two double bedrooms, both with windows and BIRs, central bathroom with Euro laundry facilities, and the general wrap up balcony maximises the priceless stunning views across the best part of Melbourne.

Features: floor to ceiling windows, Reverse-cycle Air-conditioning, video intercom system.

Sitting right opposite Southern Cross Train Station, with walking distances to Crown Compl