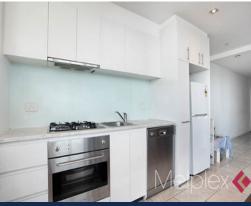

Full of natural light, the unique apartment boasts open plan living area and fully equipped Euro kitchen with Caesar stone benchtops, two double bedrooms with BIRs, master with Ensuite with laundry facilities, main bathroom, and a generous balcony enjoying the priceless 180 Degree City and Port Philip Bay views.