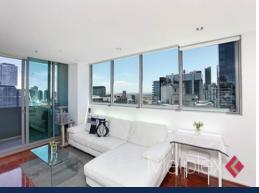

Full of natural light, the unique apartment boasts open plan living area and fully equipped Euro kitchen with Caesar stone benchtops, two double bedrooms with BIRs, master with Ensuite with laundry facilities, main bathroom, and a generous balcony enjoying the priceless 180 Degree City and Port Philip Bay views.

Also features: timber floor throughout the living area, Reverse-cycle Air-conditioning, Video intercom system and one security car park on Level 5.