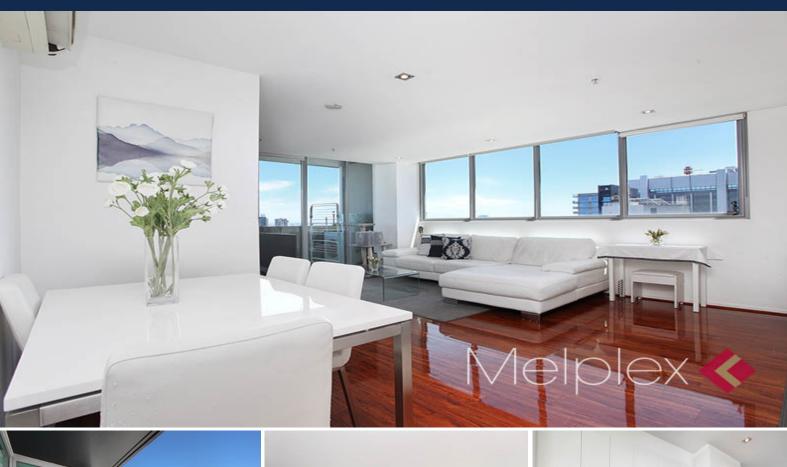

## Spacious Corner Apartment with Spectacular Views

Sitting on the 27th floor of the famous Eiffel Tower, this spacious corner apartment is now available for sale, which provides a wonderful opportunity for urban living lovers and astute investors.

Full of natural light, the unique apartment boasts open plan living area and fully equipped Euro kitchen with Caesar stone benchtops, two double bedrooms with BIRs, master with Ensuite with laundry facilities, main bathroom, and a generous balcony enjoying the priceless 180 Degree City and Port Philip Bay views.

Also features: timber floor throughout the living area, Reverse-cycle Air-conditioning, Video intercom system and one security car park on Level 5.