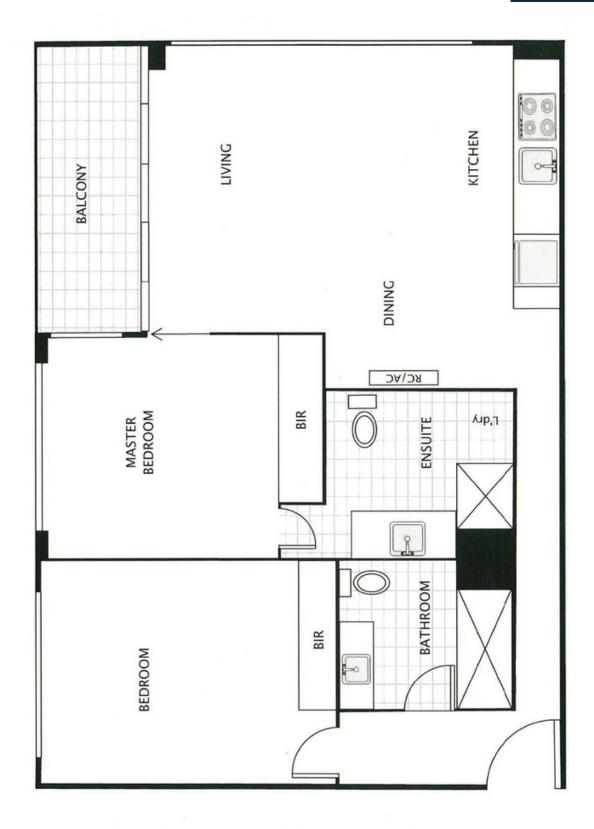

## Spacious Corner Apartment with Spectacular Views

Sitting on the 27th floor of the famous Eiffel Tower, this spacious corner apartment is now available for sale, which provides a wonderful opportunity for urban living lovers and astute investors.

Full of natural light, the unique apartment boasts open plan living area and fully equipped Euro kitchen with Caesar stone benchtops, two double bedrooms with BIRs, master with Ensuite with laundry facilities, main bathroom, and a generous balcony enjoying the priceless 180 Degree City and Port Philip Bay views.

Also features: timber floor throughout the living area, Reverse-cycle Air-conditioning, Video intercom system and one security car park on Level 5.