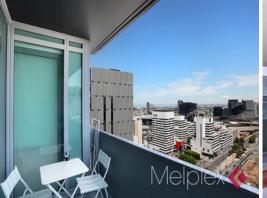

Full of natural light, the unique apartment boasts open plan living area and fully equipped Euro kitchen with Caesar stone benchtops, two double bedrooms with BIRs, master with Ensuite with laundry facilities, main bathroom, and a generous balcony enjoying the priceless 180 Degree City and Port Philip Bay views.