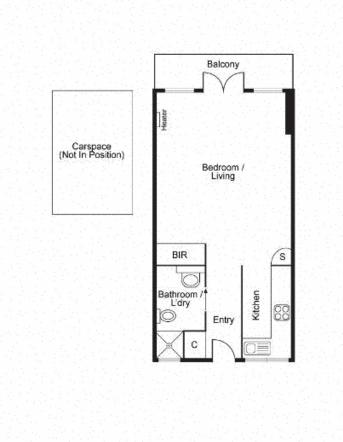

This stunning studio comprising security entrance, open plan living/dining/ bedroom area (Built in robe) that leading out to good size balcony with sensational water views, full sized kitchen & bright bathroom with laundry facilities, and secure off-street parking via remote gates.