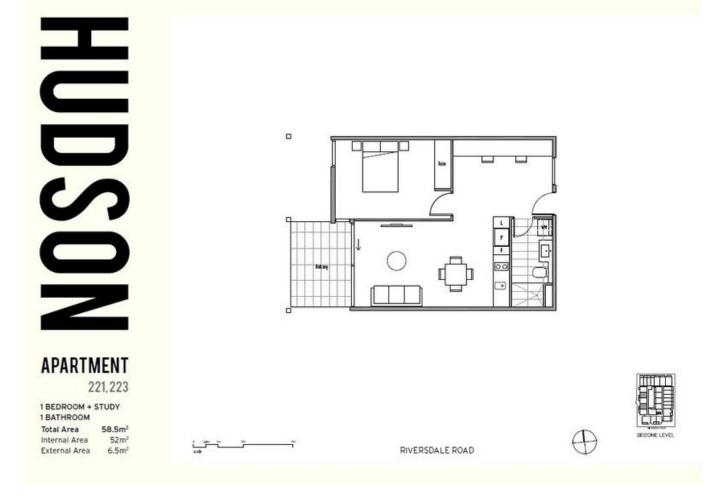

Apartment 221 is a one bedroom plus study type, comprises open plan living and meals, fully equipped Euro kitchen with Miele appliances, stone benchtops and integrated fridge, one double bedroom with BIRs, open study suitable for a home office, sleek bathroom and Euro laundry, spacious and private balcony for entertaining.