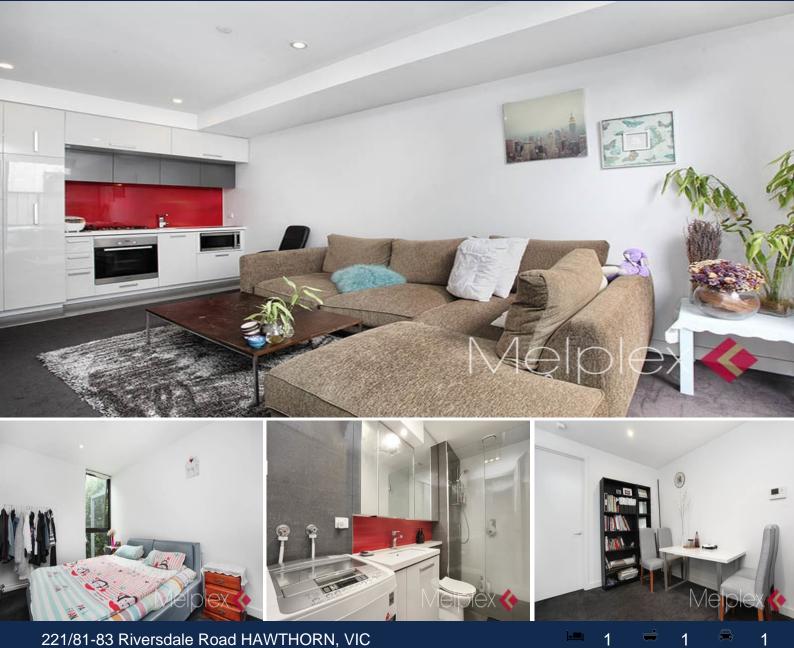

## Perfect Investment within Glenferrie Hill Precinct

Perfectly located on the 2nd floor of the Hudson Residence and immaculately presented, this lovely and spacious apartment is now available for sale, which will suit either an astute investor or a first home owner.

Apartment 221 is a one bedroom plus study type, comprises open plan living and meals, fully equipped Euro kitchen with Miele appliances, stone benchtops and integrated fridge, one double bedroom with BIRs, open study suitable for a home office, sleek bathroom and Euro laundry, spacious and private balcony for entertaining.

Hudson Apartments is only a few years new and situated at the corner of Riversdale Rd, and Glenferrie Rd in the heart of Hawthorn, a hot and blue chip inner city suburb, East of Melbourne. The location is only a few km from Melbourne CBD with only about 20 minute drive.