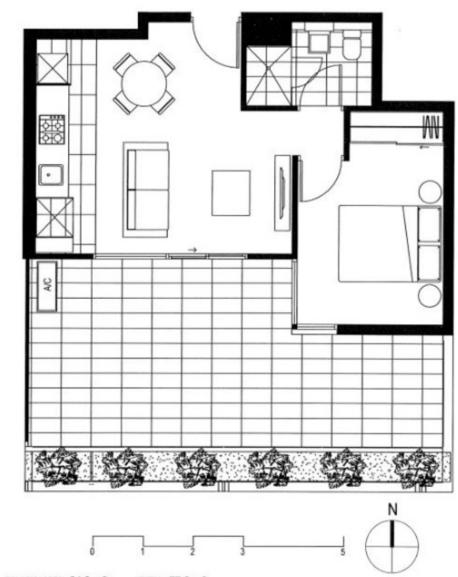

## Melplex 🚸

**Gerry Wang** 0402 414 065

.

APARTMENT TYPE Qt 1 BED + 1 BATH

UNIT NUMBER: 3.01

APARTMENT AREA: 43.0 m2

BALCONY AREA: 34.0 m2

T0TAL: 77.0 m2