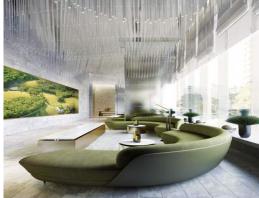

Located on level 47th Level with fantastic Southern East Aspect, Apt 4704 is now available perfectly suit to an astute investor or a first home owner.

With great natural light and beautiful City views, it comprises of open plan living, Euro kitchen fully equipped with stainless steel appliances, stylish bathroom, large bedroom with BIRs and balcony.