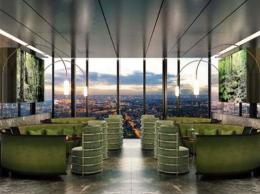

Located on level 47th Level with fantastic Southern East Aspect, Apt 4704 is now available perfectly suit to an astute investor or a first home owner.

With great natural light and beautiful City views, it comprises of open plan living, Euro kitchen fully equipped with stainless steel appliances, stylish bathroom, large bedroom with BIRs and balcony.