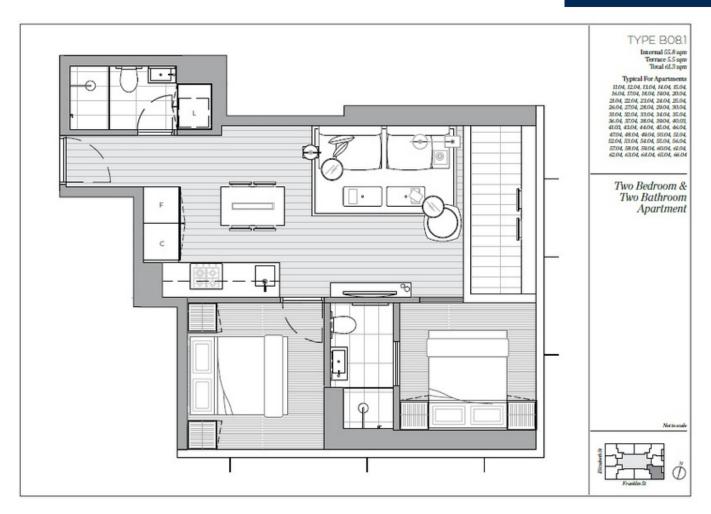

Located on level 47th Level with fantastic Southern East Aspect, Apt 4704 is now available perfectly suit to an astute investor or a first home owner.

With great natural light and beautiful City views, it comprises of open plan living, Euro kitchen fully equipped with stainless steel appliances, stylish bathroom, large bedroom with BIRs and balcony.

## Features:

? Timber flooring in the living spaces, carpet in the bedrooms and porcelain tile in the  $\ensuremath{\mathsf{b}}$ 