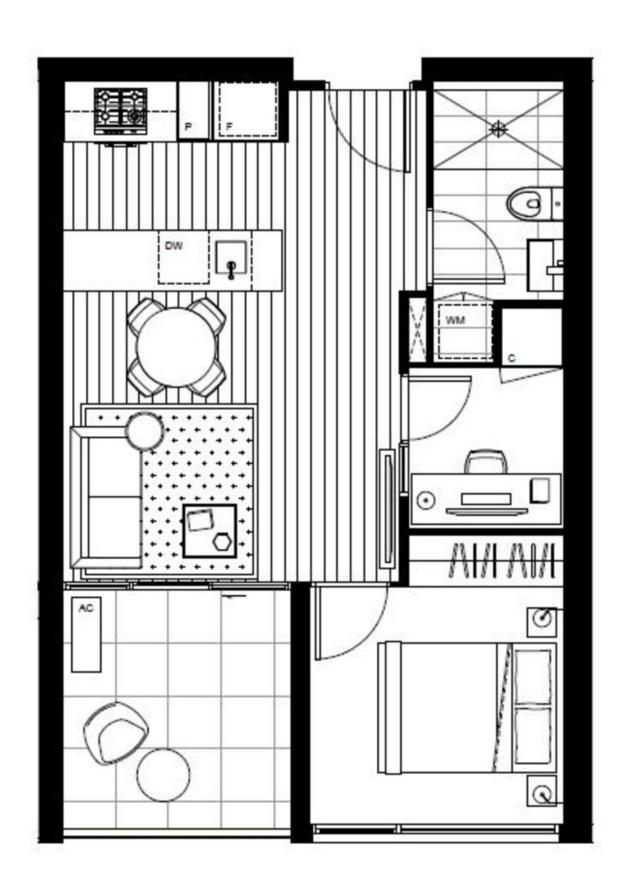

8 Lygon Street BRUNSWICK EAST, VIC

## EVERYTHING YOU NEED, AT THE GATE WAY OF CITY

8 Lygon is perfectly positioned at the gate way of city that are only 3.5 kilometers from Melbourne's CBD. All of life's conveniences are right at your doorstep that providing advantages of shopping, restaurants, sports and leisure facilities. Step outside your front door and take a short tram ride that allowing you quick access into the CBD and surrounds.

## Features:

- ? Rooftop communal garden with pond, barbeque, seating area and kitchen
- ? Ground floor retail space
- ? High quality internal finishes including timber floors, stone benchtops and  $\ensuremath{\mathsf{Asko}}$  applian



## **Gerry Wang**

0402 414 065