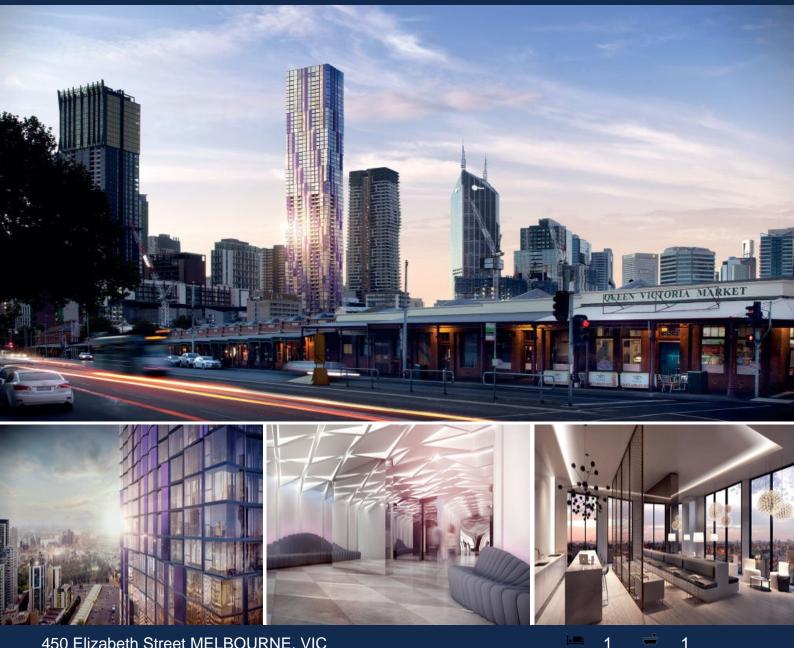

## 450 Elizabeth Street MELBOURNE, VIC

## Lighthouse Apartment

Located on 450 Elizabeth Street, Melbourne the project was designed by Elenberg Fraser and developed by Hengyi Australia. The skyscraper will rise to a height of 218 metres (715 feet) and comprise 607 apartment dwellings across 69 levels. Upon completion, it will become one of the tallest residential buildings in Melbourne.