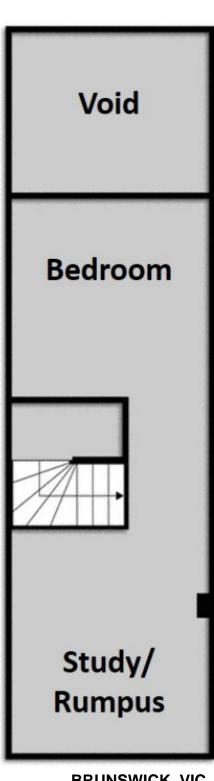

On lower level, this corner apartment offers generous ceiling height, large living area, sleek kitchen with stainless steel appliances and quality stone benchtop, supersized balcony for outdoor entertaining. Upper level features multifunctional rumpus and large master bedroom.

**Melplex Real Estate** 

Storage

Car Space (Not in position)

**Balcony** Living/ **Dining Kitchen** Bath/ **L'dry** 

43/108 Union Street

**BRUNSWICK, VIC**