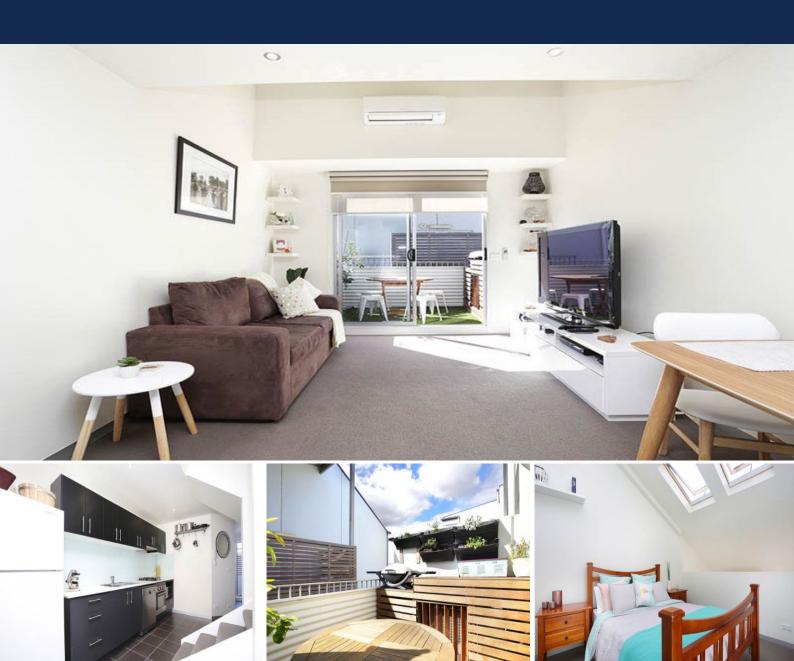

## Sunny Delight Double Level Apartment!

Conveniently located in the centre of Brunswick and only a few minutes walk to train station, trams, Sydney Road precinct, shopping centres and RMIT, this light-filled loft apartment is the perfect balance of convenience, style and growth potential.

On lower level, this corner apartment offers generous ceiling height, large living area, sleek kitchen with stainless steel appliances and quality stone benchtop, supersized balcony for outdoor entertaining. Upper level features multifunctional rumpus and large master bedroom.

Other features including European laundry, reverse cycle heating/cooling, swipe card security and intercom system, a secure private undercover carspace and storage cage.

Perfect for owner occupiers and investors, you need to be quick on this one!