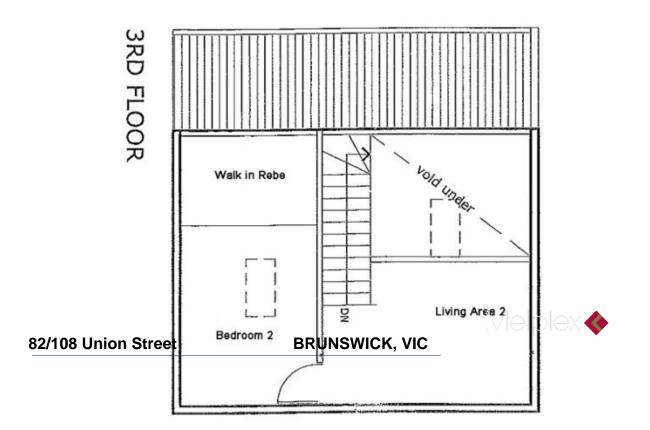

On lower level, this corner apartment offers generous ceiling height, large living area, sleek kitchen with stainless steel appliances and quality stone benchtop, second bedroom and supersized balcony for outdoor entertaining. Upper level features multifunctional rumpus and large master bedroom.