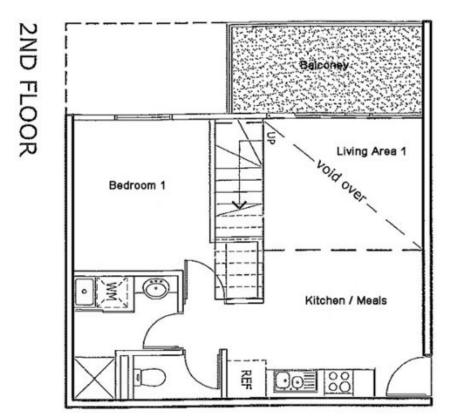

On lower level, this corner apartment offers generous ceiling height, large living area, sleek kitchen with stainless steel appliances and quality stone benchtop, second bedroom and supersized balcony for outdoor entertaining. Upper level features multifunctional rumpus and large master bedroom.