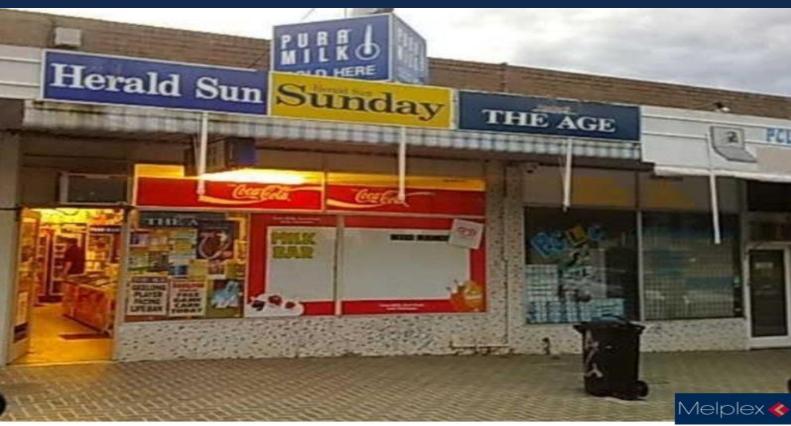

## PRIME RETAIL - PROMINENT 2 STOREY SITE!

Fantastic opportunity with this two storey solid brick shop and dwelling, currently returning \$19000 per annum approx, (plus GST and outgoings) with annual CPI increases. 6 Year lease plus options through to 2021. Five shops side-by-side. The property comprises of: retail and office area, lounge room, functional kitchen overlooking meals area, central bathroom, laundry and courtyard. All 3 bedrooms are upstairs.

The property has recently been painted and has rear entry access. An Ideal property which is in Zone Business 1 that offers a versatile long-term investment opportunity. Realistic and motivated vendor. Inspect by appointment by contacting: