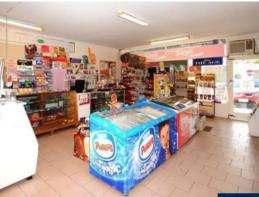

## PRIME RETAIL - PROMINENT 2 STOREY SITE!

Fantastic opportunity with this two storey solid brick shop and dwelling, currently returning \$19000 per annum approx, (plus GST and outgoings) with annual CPI increases. 6 Year lease plus options through to 2021. Five shops side-by-side. The property comprises of: retail and office area, lounge room, functional kitchen overlooking meals area, central bathroom, laundry and courtyard. All 3 bedrooms are upstairs.