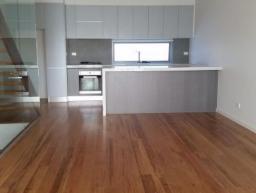

Ground floor is a master bedroom with semi ensuite and its own private courtyard.

First floor comprises the open plan living and well-appointed kitchen and a North facing balcony, which brings in ample natural lights.