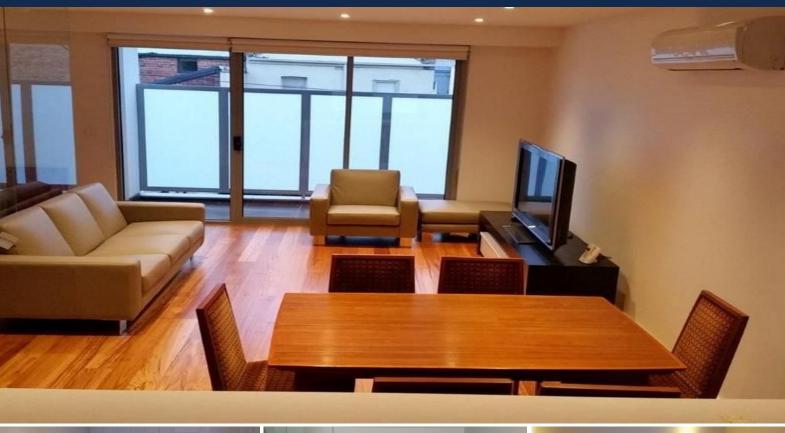

Ground floor is a master bedroom with semi ensuite and its own private courtyard.

First floor comprises the open plan living and well-appointed kitchen and a North facing balcony, which brings in ample natural lights.