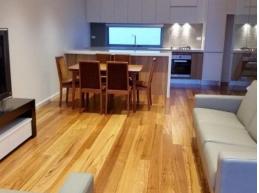

Ground floor is a master bedroom with semi ensuite and its own private courtyard.

First floor comprises the open plan living and well-appointed kitchen and a North facing balcony, which brings in ample natural lights.