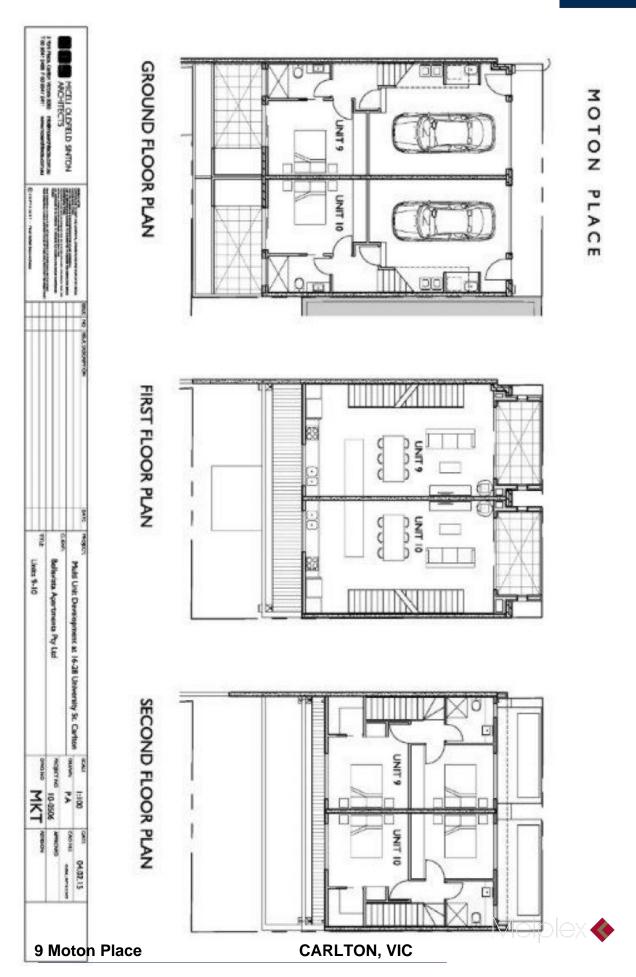

## 3-Level Furnished Town Residence

Situated right in the heart of Carlton, this beautiful 3 level townhouse offer a great opportunity for City Fringe lifestyles, with the convenience and luxury second to none!

Ground floor is a master bedroom with semi ensuite and its own private courtyard.

First floor comprises the open plan living and well-appointed kitchen and a North facing balcony, which brings in ample natural lights.

The top floor with further 2 double bedrooms, both with robs, plus central bathroom.

With walking distances to almost everything, including Carlton Gardens, cafes, restaurants

Melplex Real Estate Gerry Wang